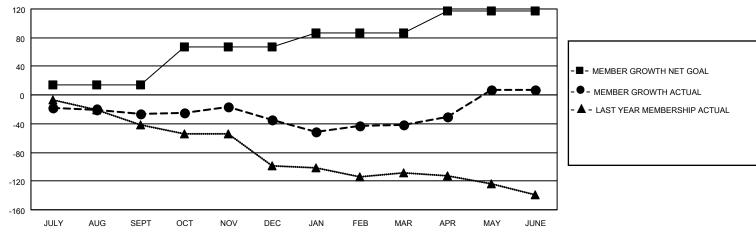

#### GOALS AND ACTUAL MEMBERS CUMULATIVE

| DROPPED CLUBS: 0 |     | 42 CLUBS OF 57 ADDED 1 OR<br>MORE NEW MEMBERS | GENDER DISTRIBUTION            |              |  |
|------------------|-----|-----------------------------------------------|--------------------------------|--------------|--|
|                  |     | MORE NEW MEMBERS                              | MALE                           | 969 (59.89%) |  |
|                  |     |                                               | FEMALE 649 (40.11%)            |              |  |
| DROPPED MEMBERS  |     | NON BINARY                                    |                                | 0 (0.00%)    |  |
|                  |     |                                               | PREFER NOT TO ANSWER 0 (0.00%) |              |  |
| DECEASED         | 23  |                                               |                                |              |  |
| CLUB CANCELLED   | 0   | CLICK HERE FOR CUMULATIVE                     | TOTAL FAMILY UNIT MEMBERS      | 320          |  |
| OTHER            | 164 | MEMBERSHIP DATA                               |                                |              |  |
| TOTAL            | 187 |                                               | FAMILY MEMBERS PAYING HAI      | LF DUES 165  |  |
|                  |     |                                               |                                |              |  |